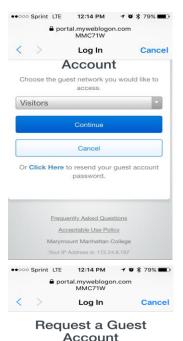

## Guest signing on to Wi-Fi

\*55<sup>th</sup> Street Dormitory (MMC55W)

Password

Password

Request a Guest Account

Or Click Here to resend your guest account password.

1. After selecting the correct Wi-Fi (MMC55W), a sign page that looks like the picture will populate. Please select the Request a Guest Account.

Complete this form and then click "Continue"

Reason for Access (Required)

Email Address (Required)

Mobile Phone Number (Required)

Full Name (Required)

2. Please select Visitors and select continue.

3. The Following screen (Requesting a Guest Account) must be completed and filled out correctly. When you are done select Continue.